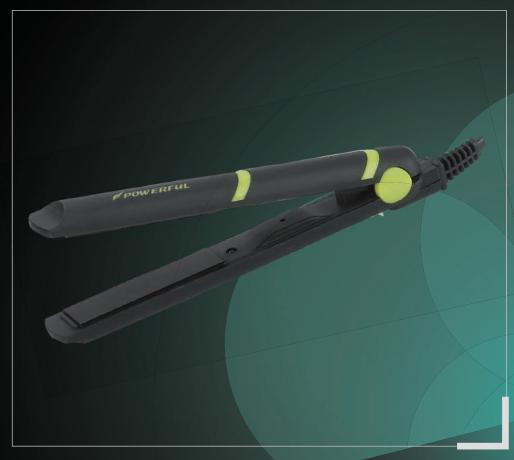

# Hair straightener

#### **Specifications**

HAIR STRAIGHTENER LED POWER INDICATOR ON/OFF SWITCH CERAMIC COATING PLATES 360 DEGREES SWIVEL CORD