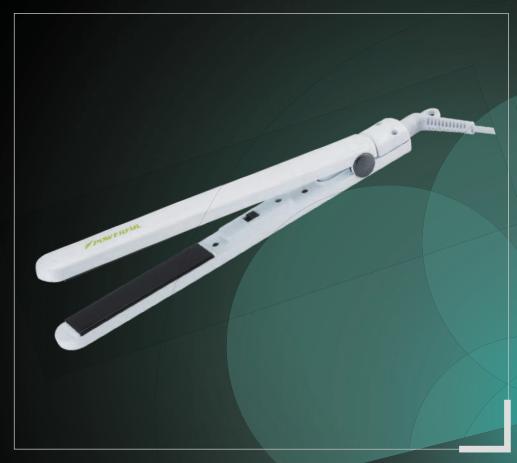

# Hair straightener

### **Specifications**

MINI HAIR STRAIGHTENER LED POWER INDICATOR CERAMIC COATING PLATES