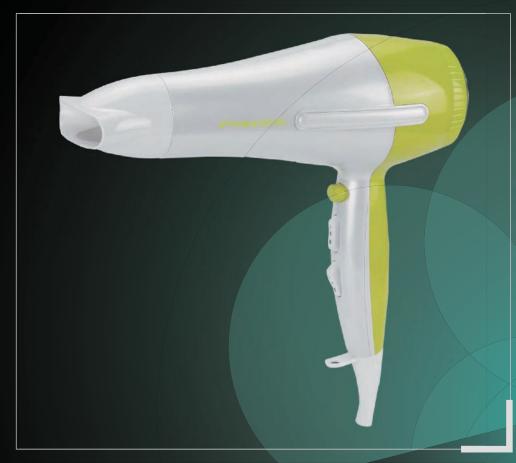

### Hair Dryer

### **Specifications**

COOL SWITCH

SPEEDS SETTINGS

HEAT SETTINGS

HANGING LOOP

REMOVABLE FILTER

220-240V

50HZ

2000-2200W