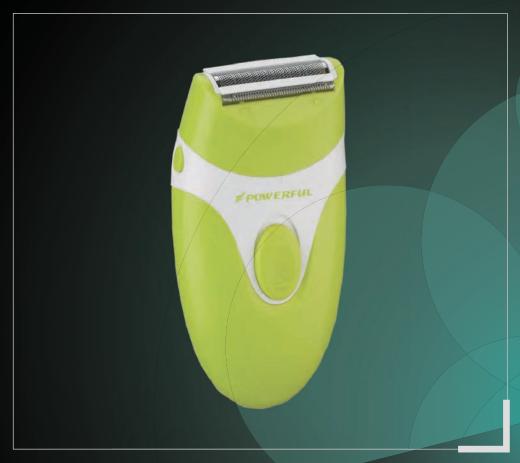

### Lady Shaver

### **Specifications**

WET AND TRYER

BATTERY OPERATE

(2 AAA BATTERIES NOT INCLUDED