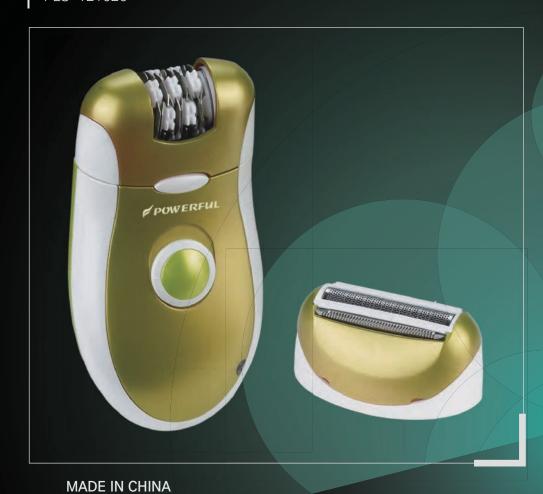

## Lady Shaver & Epilator PLS-121026

#### **Specifications**

RECHARGEABLE

CHARGING INDICATOR

TWO SPEEDS

SHAVING HEAD

EPILATING HEAD

GS adapter