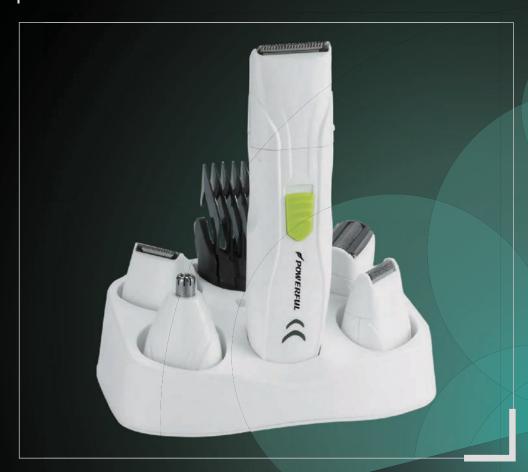

### Body Groomer

PHC-121027

MADE IN CHINA

#### **Specifications**

MULTIFUNCTION BODY GROOMER

WET/DRY

**BODY GROOMER HEAD** 

NOSE/EAR TRIMMER EAD

BEARD/MOUSTACHE TRIMMER HEAD

HAIR CLIPPER HEAD

MINI SHAVER HEAD

ADAPTER

STAND

2 ADJUST COMBS FOR CUTTING LENGTHS