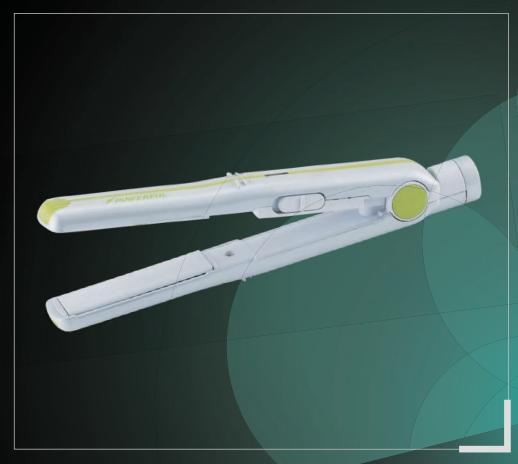

## Hair straightener

#### **Specifications**

MINI HAIR STRAIGHTENER LED POWER INDICATOR ON/OFF SWITCH CERAMIC COATING PLATES

# Hair straightener

### **Specifications**

MINI HAIR STRAIGHTENER LED POWER INDICATOR CERAMIC COATING PLATES

#### **Specifications**

HAIR STRAIGHTENER LED POWER INDICATOR ON/OFF SWITCH CERAMIC COATING PLATES 360 DEGREES SWIVEL CORD