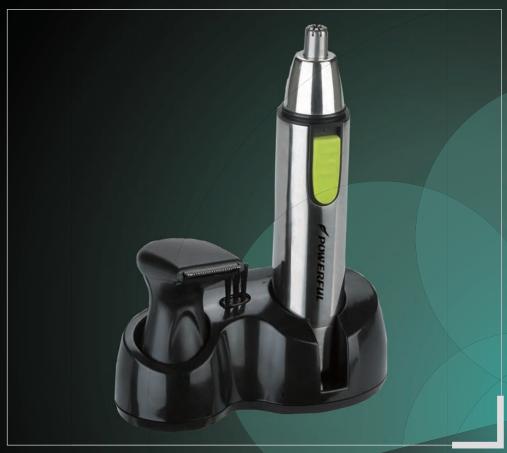

### Trimmer PTM-0020M

MADE IN CHINA

### **Specifications**

TRIMMER 3 IN 1

WET AND DRY

STAINLESS STEEL BODY

NOSE/EAR TRIMMER

EYELASH TRIMMER

BEARD/MOUSTACHE TRIMMER

TRIMMER WITH STAND