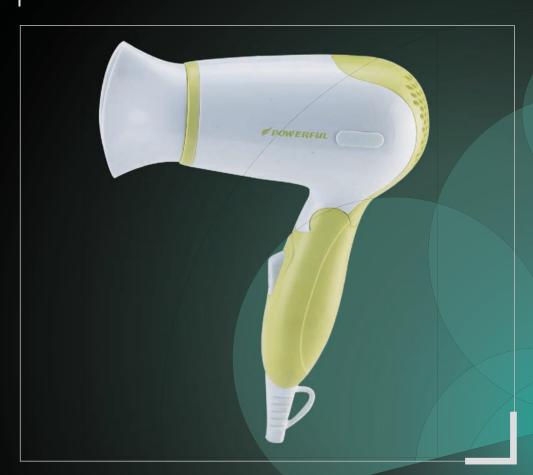

### Hair Dryer

### **Specifications**

COOL SWITCH

SPEEDS SETTINGS

HEAT SETTINGS

HANGING LOOP

REMOVABLE FILTER

220-240V

50HZ

2000-2200W

### Hair Dryer PHD-0189

MADE IN CHINA

### **Specifications**

TRAVELING FOLDABLE HANDLE

WITH HANGING LOOP

2 SPEEDS

100-240V

50/60HZ

1200W