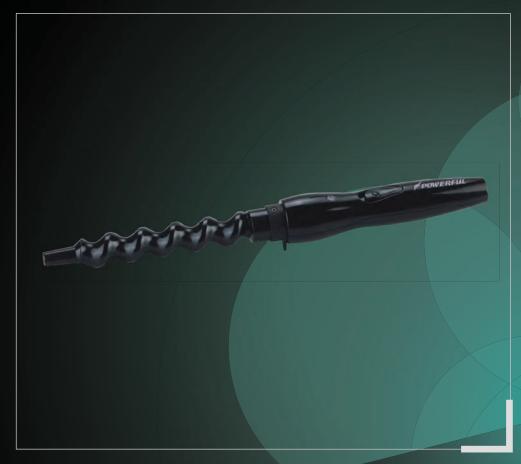

### Hair Curler

PHC-0490

#### **Specifications**

PROFESSIONAL HAIR CURLER

ON/OFF SWITCH

SPRAYED COLOR

CERAMIC COATING BARREL