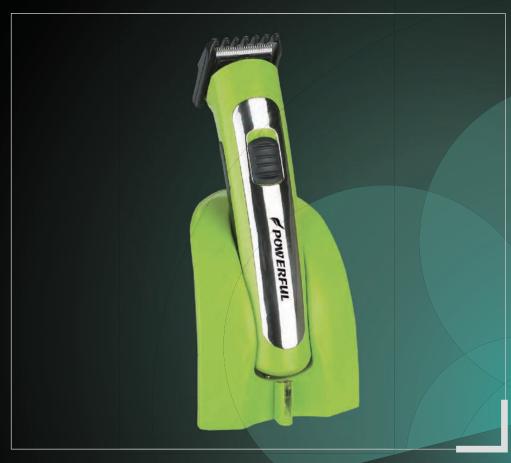

### Hair Clipper

MADE IN CHINA

#### **Specifications**

RECHARGEABLE HAIR CLIPPER

LED INDICATOR

CHARGING STAND

ADAPTOR

1 ADJUST COMBS FOR 4 CUTTING LENGTH

GS adapter