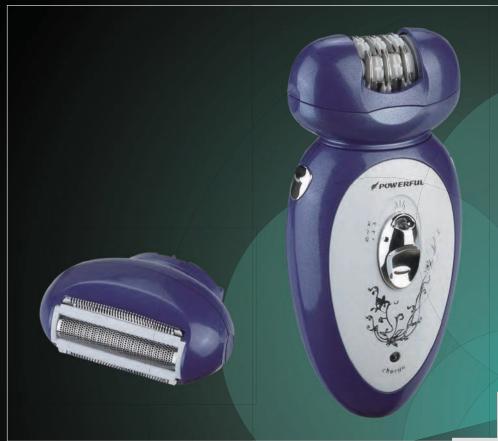

## Lady Shaver & Epilator

MADE IN CHINA

#### **Specifications**

RECHARGEABLE

CHARGING INDICATOR

TWO SPEEDS

SHAVING HEAD

EPILATING HEAD

GS adapter