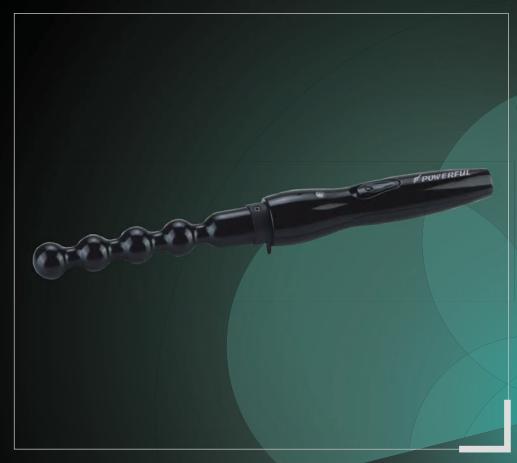

### Hair Curler

PHC-0491

#### **Specifications**

PROFESSIONAL HAIR CURLER
ON/OFF SWITCH
SPRAYED COLOR
CERAMIC COATING BARREL