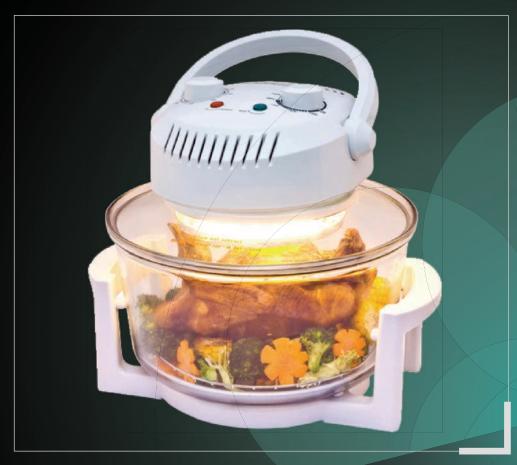

## Halogen Oven

PHO-620

MADE IN CHINA

Stuffing Quantity

(20ft/40ft/40ft HQ): 840/1763/1920

#### **Specifications**

Capacity: 12 L

CE/CB/EMC/SAA/ROSH/GS

220-240V

50Hz

1300W

Multifunctional cook menu

Easy cooking operate

Easy to clean

Healthy cooking

Quick cooking: saving up to 60% energy

Heat resistant

Safety design