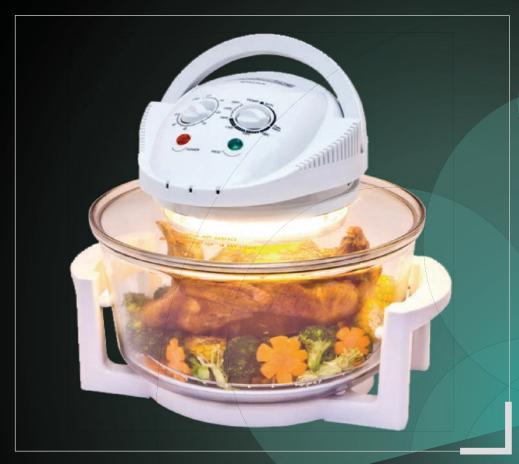

## Halogen Oven

PHO-600

MADE IN CHINA

Stuffing Quantity

(20ft/40ft/40ft HQ): 840/1763/1920

### **Specifications**

Capacity: 12 L

CE/CB/EMC/SAA/ROSH/GS

220-240V

50Hz

1300W

Multifunctional cook menu

Easy cooking operate

Easy to clear

Quick cooking

saving up to 60% energy

Heat resistant, high-strength transparent glass bowl

Safety design