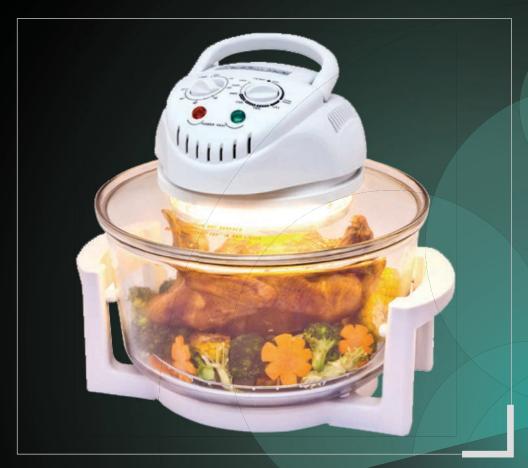

## Halogen Oven

PHO-610

MADE IN CHINA

Stuffing Quantity

(20ft/40ft/40ft HQ): 840/1763/1920

### **Specifications**

Capacity: 12 L

CE/CB/EMC/SAA/ROSH/GS

220-240V

50Hz

1300W

Multifunctional cooker

Easy cooking operate

Easy to clean

Healthy cooking

Quick cooking: saving up to 60% energy

Heat resistant

Safety design